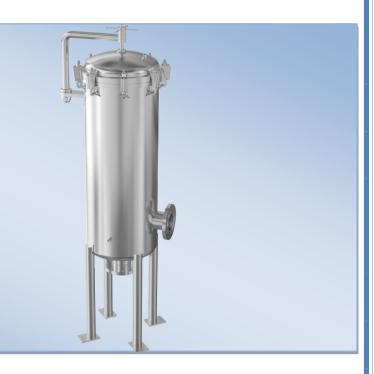

## **Industrial Filter Housings for Double Open Ended Cartridges**

- Designed to fit DOE filter cartridge with knife edge or crush seal and tie rod which provides an efficient seal between housing and filter cartridge
- · Variety of inlet & outlet connections
- High security, quick action cartridge change out
- Operator friendly V-band clamp housing closure simplifies handling
- Low pressure drop

Leistung's DOE cartridge filter housings are ideally suited for various industries. Filter housing is constructed of shell, heads, cartridge holding plate, tie-rods and positive sealing arrangement for cartridge and choice of end connections. Knife edge / crushed seal fitting is provided to ensure complete isolation of filtered media.

Contaminated fluid enters the housing and is distributed evenly around the filter cartridges. Filtration takes place from outside to inside. Solids are collected on the outside of filter cartridge and clear filtrate collected at outlet.