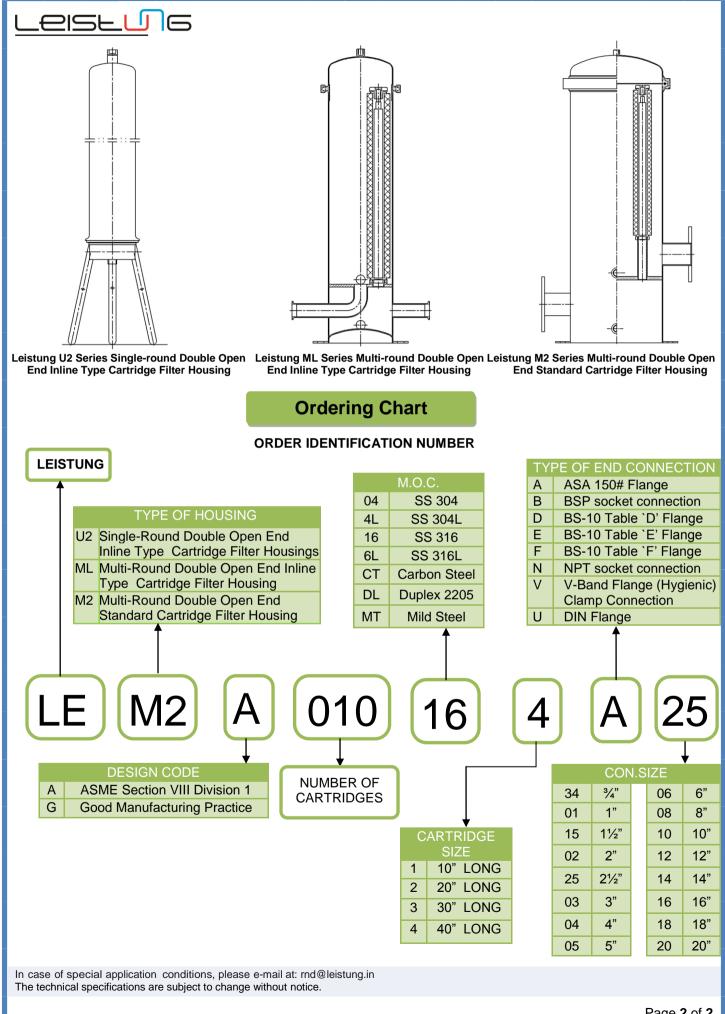

The Leistung ML series housings are versatile in-line filter housings for small-scale production. In-line filter housings are ideally suited for application and processes where hold-up minimization is essential. They are also helpful in reducing pipeline.

| Technical Data         |                                                                     |
|------------------------|---------------------------------------------------------------------|
| No. of Cartridges      | Up to 250, more on request                                          |
| Cartridge Length       | 10", 20", 30", 40"                                                  |
| Flow Rate              | Up to 1000 m³/hr, more on request                                   |
| Cartridge Fitment      | Tie Rod                                                             |
| Design Code            | Good Engineering Practice, ASME section VIII Division 1             |
| MOC                    | MS, CS, SS – 304, 304L, 316, 316L, Duplex 2205                      |
| Pressure Rating        | 1 – 15 bar                                                          |
| Temperature Rating     | -25°C to +65°C, more on request                                     |
| Connection Size        | 3/4" – 20"                                                          |
| Connections            | Flange, V-Band (Hygienic) Clamp, Socket                             |
| Vessel Closure         | V-Band Clamped, Rathmann Styled Clamped,<br>Bolted                  |
| Sealing Material       | EPDM, Silicon                                                       |
| Lifting Device         | Davit Arm, Lifting Lug, Lifting Handle                              |
| Vessel Support         | Legs, Skirt                                                         |
| Surface Finish         | Matt Finish, Mirror Finish, Paint                                   |
| Optional Finish        | Electro Polish, Rubber/FRP Lining                                   |
| Customized Design      | Available in customized design to accommodate specific requirements |
| Accessories (Optional) | Pressure Gauge, Vent Valve, Drain Valve, D.P.<br>Gauge              |